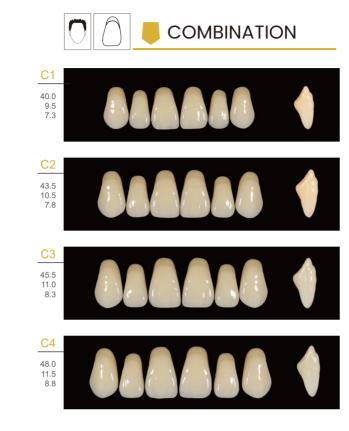

# KAJING TOOTH MOULD CHART

# POSTERIORS 20°

| COMBINATED ARTICULATIONS |       |           |
|--------------------------|-------|-----------|
| Anterior                 |       | Posterior |
| Upper                    | Lower | 20°       |
| C1                       | C1    | 28S       |
| C2                       | C2    | 30M       |
| С3                       | C3    | 32M       |
| C4                       | C4    | 32M       |
| SS1                      | SS1   | 28\$      |
| SS2                      | SS2   | 30M       |
| SS3                      | SS3   | 32M       |
| SS4                      | SS4   | 32M       |
| T2                       | T2    | 30M       |
| Т3                       | Т3    | 32M       |