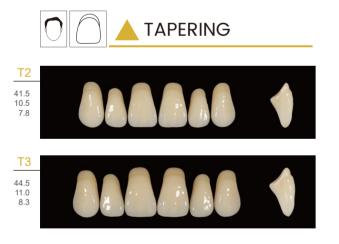

# KAJING TOOTH MOULD CHART

# POSTERIORS 20°

| COMBINATED ARTICULATIONS |       |           |
|--------------------------|-------|-----------|
| Anterior                 |       | Posterior |
| Upper                    | Lower | 20°       |
| C1                       | C1    | 28S       |
| C2                       | C2    | 30M       |
| С3                       | C3    | 32M       |
| C4                       | C4    | 32M       |
| SS1                      | SS1   | 28\$      |
| SS2                      | SS2   | 30M       |
| SS3                      | SS3   | 32M       |
| SS4                      | SS4   | 32M       |
| T2                       | T2    | 30M       |
| Т3                       | Т3    | 32M       |