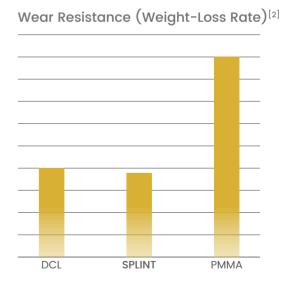

## Proven material and impressive performance

Good stain resistance
Keep crystal clear after grinding and polishing
Hard resin teeth with good wear-resistance
Extra-hard teeth are integrated with patented pre-polymerized SPLINT\* filings, known for superior bonding strength compared to conventional composite resin

\*SPLINT combines PMMA monomer with micro-diameter filer to achieve higher structural strength than conventional PMMA structure.

**PMMA Polymer** 

DCL Polymer

**SPLINT** 

Better stain resistance, easier daily maintenance

[1][2]: Test Report from Third-Party Agency, 2024