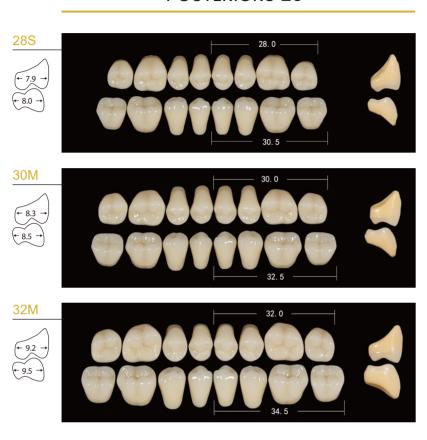

# KAJING TOOTH MOULD CHART

# POSTERIORS 20°

| COMBINATED ARTICULATIONS |       |           |
|--------------------------|-------|-----------|
| Anterior                 |       | Posterior |
| Upper                    | Lower | 20°       |
| C1                       | C1    | 28S       |
| C2                       | C2    | 30M       |
| С3                       | C3    | 32M       |
| C4                       | C4    | 32M       |
| SS1                      | SS1   | 28\$      |
| SS2                      | SS2   | 30M       |
| SS3                      | SS3   | 32M       |
| SS4                      | SS4   | 32M       |
| T2                       | T2    | 30M       |
| Т3                       | Т3    | 32M       |