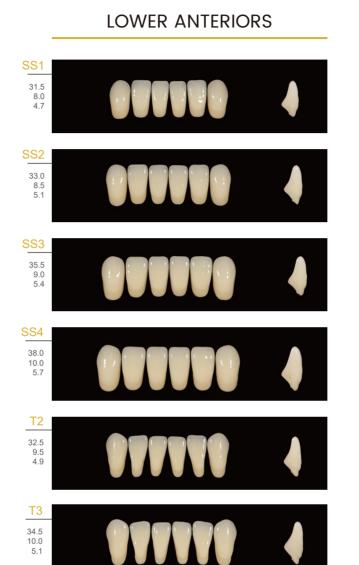

# KAJING TOOTH MOULD CHART

# POSTERIORS 20°

| COMBINATED ARTICULATIONS |       |           |
|--------------------------|-------|-----------|
| Anterior                 |       | Posterior |
| Upper                    | Lower | 20°       |
| C1                       | C1    | 28S       |
| C2                       | C2    | 30M       |
| С3                       | C3    | 32M       |
| C4                       | C4    | 32M       |
| SS1                      | SS1   | 28\$      |
| SS2                      | SS2   | 30M       |
| SS3                      | SS3   | 32M       |
| SS4                      | SS4   | 32M       |
| T2                       | T2    | 30M       |
| Т3                       | Т3    | 32M       |