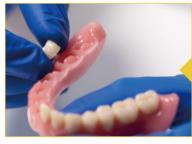

# **HUGE Digitalife™ Denture Solution**

HUGE Digitalife™ is our state-of-the-art Digital Denture Design Concept. It features the harmonious integration of base and denture teeth.

We've now made our entire range of tooth libraries available for 3Shape and exocad. With our functional designs and aesthetically pleasing results, we hope both your professional team and your patients will appreciate the quality of dentures made from digitally fabricated bases and prefabricated teeth.

01 >> Oral Scan

02 >> CAD Process

**3D Printer** 

3D Denture Base Resin

**i-Vinci** Intraoral Scanners **HUGE Tooth Libraries** available in 3shape ≥ and **exocad** 

05 << Great Result

04 << Teeth Bonding

03 << Mill Base