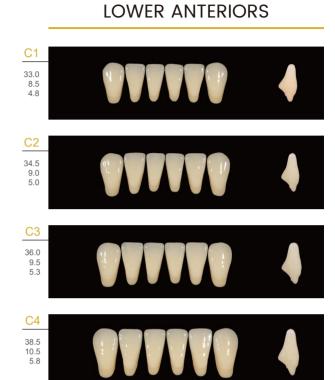

# KAJING TOOTH MOULD CHART

# POSTERIORS 20°

| COMBINATED ARTICULATIONS |       |           |
|--------------------------|-------|-----------|
| Anterior                 |       | Posterior |
| Upper                    | Lower | 20°       |
| C1                       | C1    | 28S       |
| C2                       | C2    | 30M       |
| С3                       | C3    | 32M       |
| C4                       | C4    | 32M       |
| SS1                      | SS1   | 28\$      |
| SS2                      | SS2   | 30M       |
| SS3                      | SS3   | 32M       |
| SS4                      | SS4   | 32M       |
| T2                       | T2    | 30M       |
| Т3                       | Т3    | 32M       |