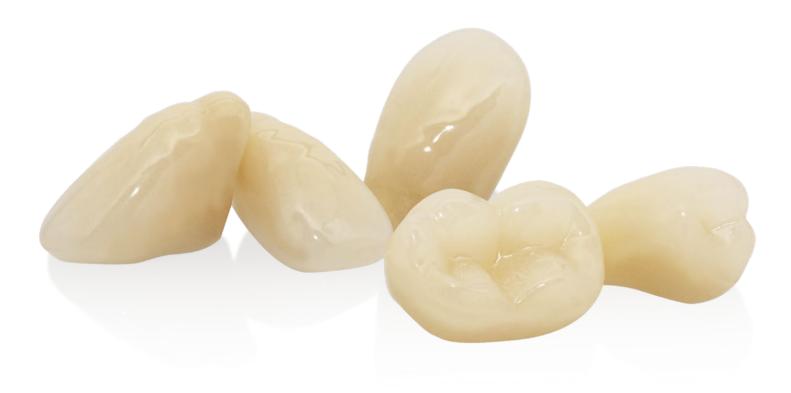

### KAIJING **Artificial Denture Teeth**

Focus on aesthetics, properties and function.

#### Moulds

- >> 10 upper anterior moulds
- >> 10 lower anterior moulds
- >> 6 posterior moulds

#### Shades

>> Popular shades: A2, A3, A3.5