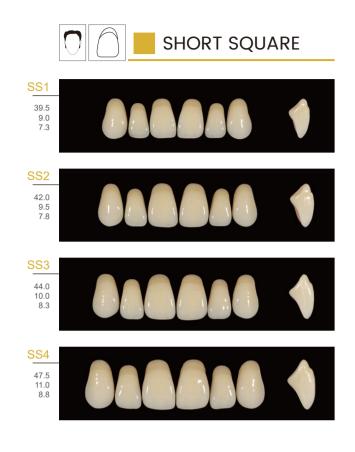

# KAJING TOOTH MOULD CHART

# POSTERIORS 20°

| COMBINATED ARTICULATIONS |       |           |
|--------------------------|-------|-----------|
| Anterior                 |       | Posterior |
| Upper                    | Lower | 20°       |
| C1                       | C1    | 28S       |
| C2                       | C2    | 30M       |
| С3                       | C3    | 32M       |
| C4                       | C4    | 32M       |
| SS1                      | SS1   | 28\$      |
| SS2                      | SS2   | 30M       |
| SS3                      | SS3   | 32M       |
| SS4                      | SS4   | 32M       |
| T2                       | T2    | 30M       |
| Т3                       | Т3    | 32M       |