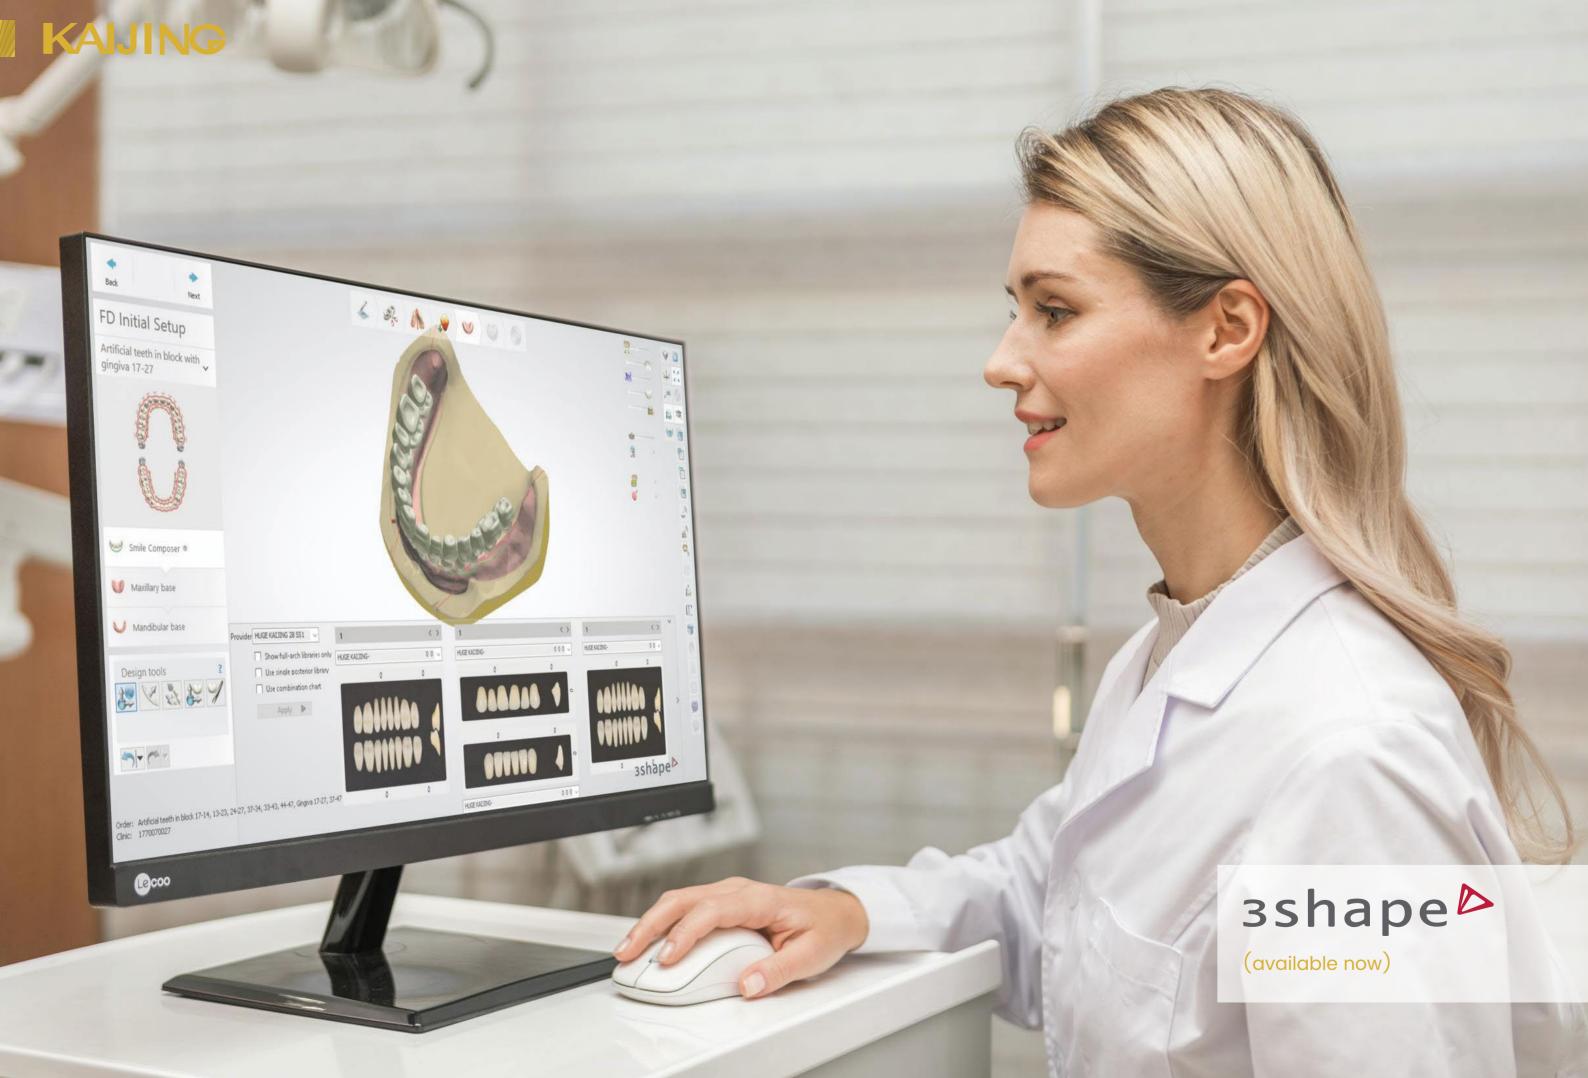

# **HUGE Digitalife™ Denture Solution**

HUGE Digitalife™ is our state-of-the-art Digital Denture Design Concept. It features the harmonious integration of base and denture teeth.

We've now made our entire range of tooth libraries available for 3Shape and exocad. With our functional designs and aesthetically pleasing results, we hope both your professional team and your patients will appreciate the quality of dentures made from digitally fabricated bases and prefabricated teeth.

01 >> Oral Scan

02 >> CAD Process

**3D Printer** 

3D Denture Base Resin

**i-Vinci** Intraoral Scanners **HUGE Tooth Libraries** available in 3shape ≥ and **exocad** 

05 << Great Result

04 << Teeth Bonding

03 << Mill Base