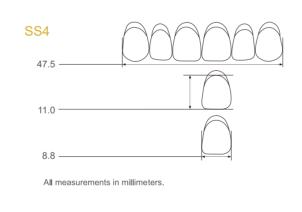

# KAJING TOOTH MOULD CHART

# POSTERIORS 20°

| COMBINATED ARTICULATIONS |       |           |
|--------------------------|-------|-----------|
| Anterior                 |       | Posterior |
| Upper                    | Lower | 20°       |
| C1                       | C1    | 28S       |
| C2                       | C2    | 30M       |
| С3                       | C3    | 32M       |
| C4                       | C4    | 32M       |
| SS1                      | SS1   | 28\$      |
| SS2                      | SS2   | 30M       |
| SS3                      | SS3   | 32M       |
| SS4                      | SS4   | 32M       |
| T2                       | T2    | 30M       |
| Т3                       | Т3    | 32M       |