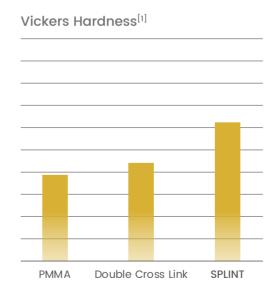

\*SPLINT combines PMMA monomer with micro-diameter filer to achieve higher structural strength than conventional PMMA structure.

**PMMA Polymer** 

DCL Polymer

**SPLINT** 

Better stain resistance, easier daily maintenance

[1][2]: Test Report from Third-Party Agency, 2024