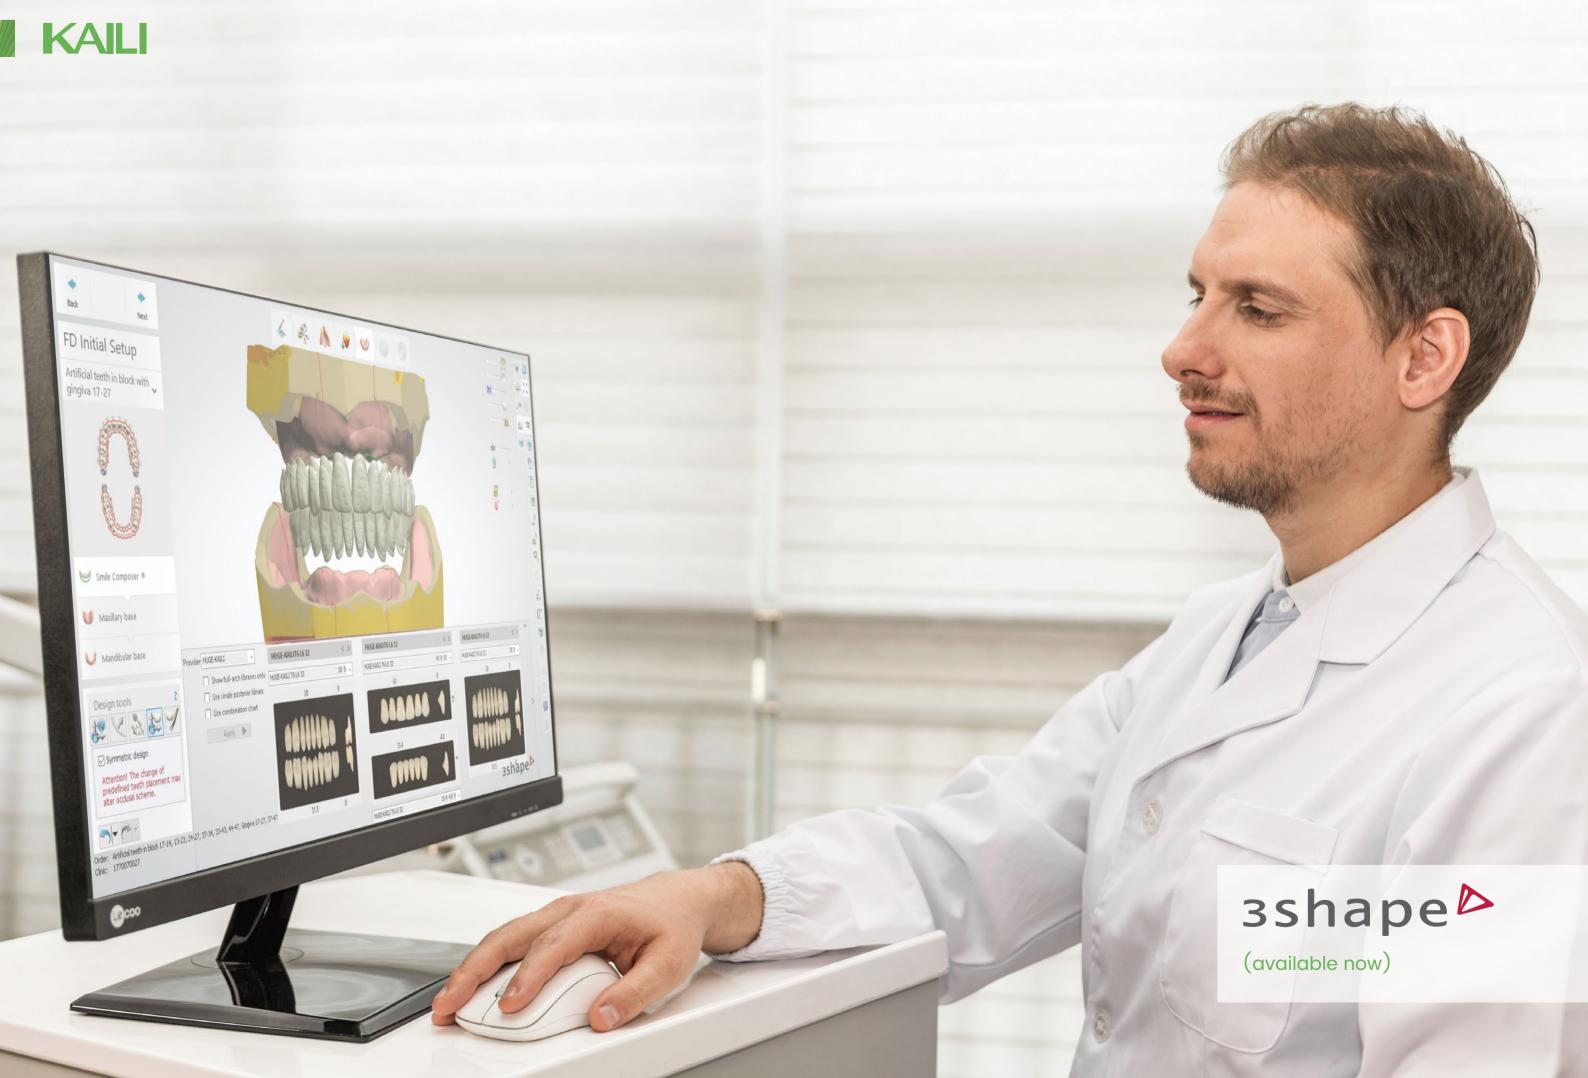

# **HUGE** Digitalife™ Denture Solution

HUGE Digitalife™ is our state-of-the-art Digital Denture Design Concept. It features the harmonious integration of base and denture teeth.

We've now made our entire range of tooth libraries available for 3Shape and exocad. With our functional designs and aesthetically pleasing results, we hope both your professional team and your patients will appreciate the quality of dentures made from digitally fabricated bases and prefabricated teeth.

01 >> Oral Scan

02 >> CAD Process

i-Vinci Intraoral Scanners

**HUGE Tooth Libraries** available in 3shape ≥ and **exocad** 

3D Denture Base Resin **3D Printer** 

05 << Great Result

04 << Teeth Bonding

03 << Mill Base