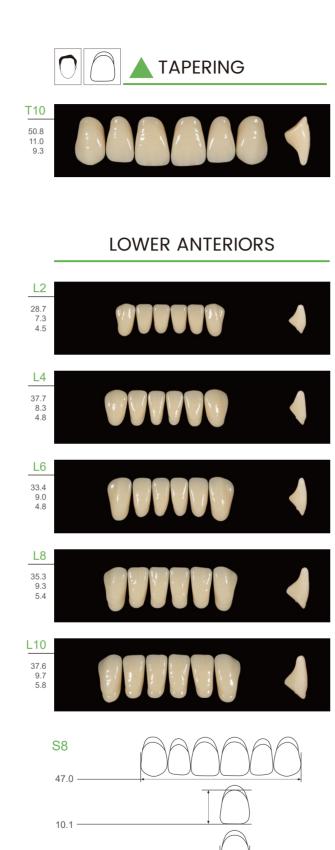

#### Moulds

- >> 9 upper anterior moulds
- >> 5 lower anterior moulds
- >> 12 posterior moulds

#### Shades

- >> Classical 16 A-D shades
- >> Bleaching shades available at request: A0, A00