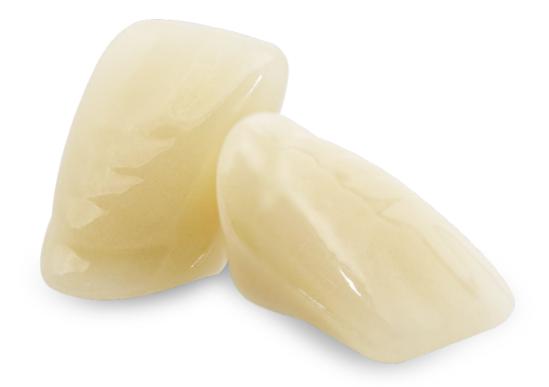

#### KAILI **Artificial Denture Teeth**

Focus on aesthetics, function and performance.

#### Moulds

- >> 9 upper anterior moulds
- >> 5 lower anterior moulds
- >> 12 posterior moulds

#### Shades

- >> Classical 16 A-D shades
- >> Bleaching shades available at request: A0, A00