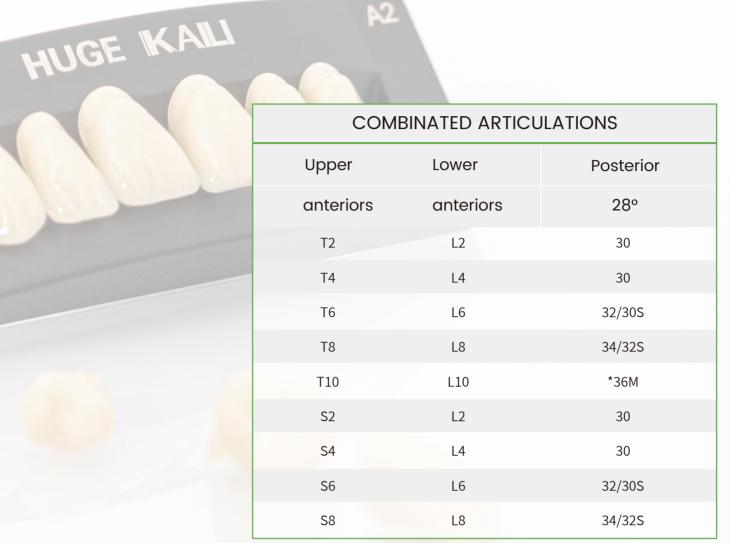

#### Natural appearance and easy to use

- >> Two-layer effect and multiple familiar moulds
- >> Labeling patent technology without wax, convenient to use
- >> Reasonable price and good quality
- >> New 30S and 32S in posteriors give more solutions