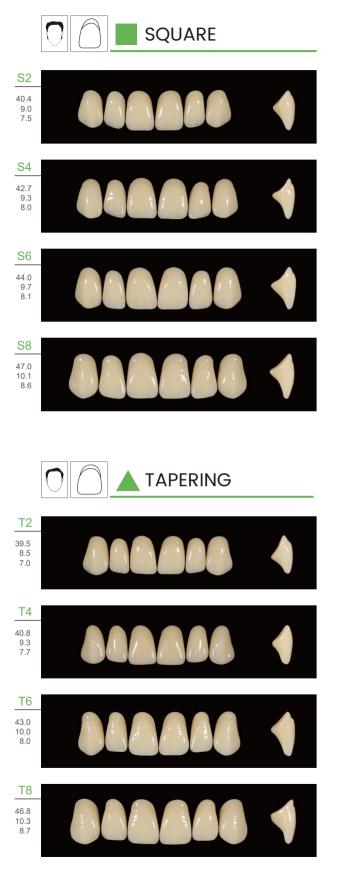

#### Moulds

- >> 9 upper anterior moulds
- >> 5 lower anterior moulds
- >> 12 posterior moulds

#### Shades

- >> Classical 16 A-D shades
- >> Bleaching shades available at request: A0, A00