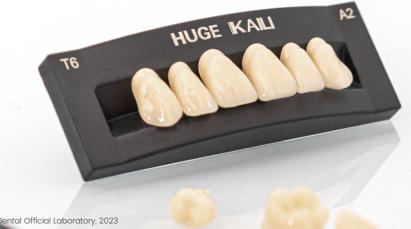

#### Moulds

- >> 9 upper anterior moulds
- >> 5 lower anterior moulds
- >> 12 posterior moulds

#### Shades

- >> Classical 16 A-D shades
- >> Bleaching shades available at request: A0, A00